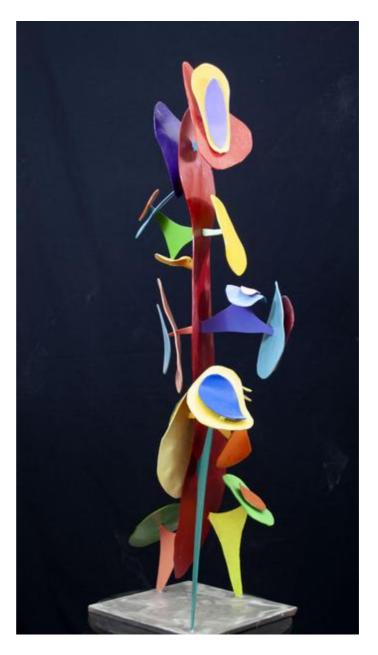

"Spiral of Life" Alabaster 27" h x 17"w x 3"d "Jubilation" Painted Aluminum 43" h x 16"w x 13"d "Energy of Fire" Honey Comb Calcite 25" h x 10" w x 4"d