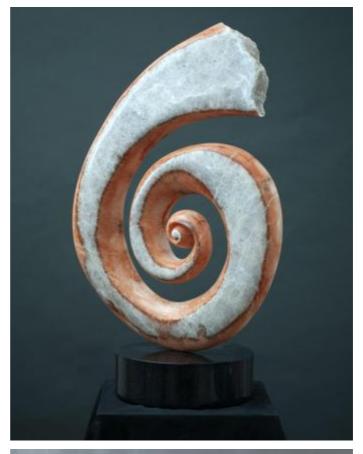

"Spiral of Life" Alabaster 27" h x 17"w x 3"d "Jubilation" Painted Aluminum 43" h x 16"w x 13"d "Energy of Fire" Honey Comb Calcite 25" h x 10" w x 4"d