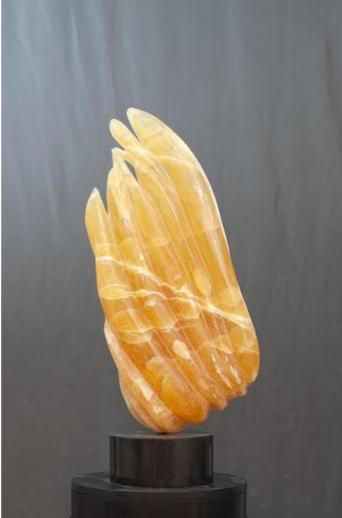

"Spiral of Life" Alabaster 27" h x 17"w x 3"d "Jubilation" Painted Aluminum 43" h x 16"w x 13"d "Energy of Fire" Honey Comb Calcite 25" h x 10" w x 4"d